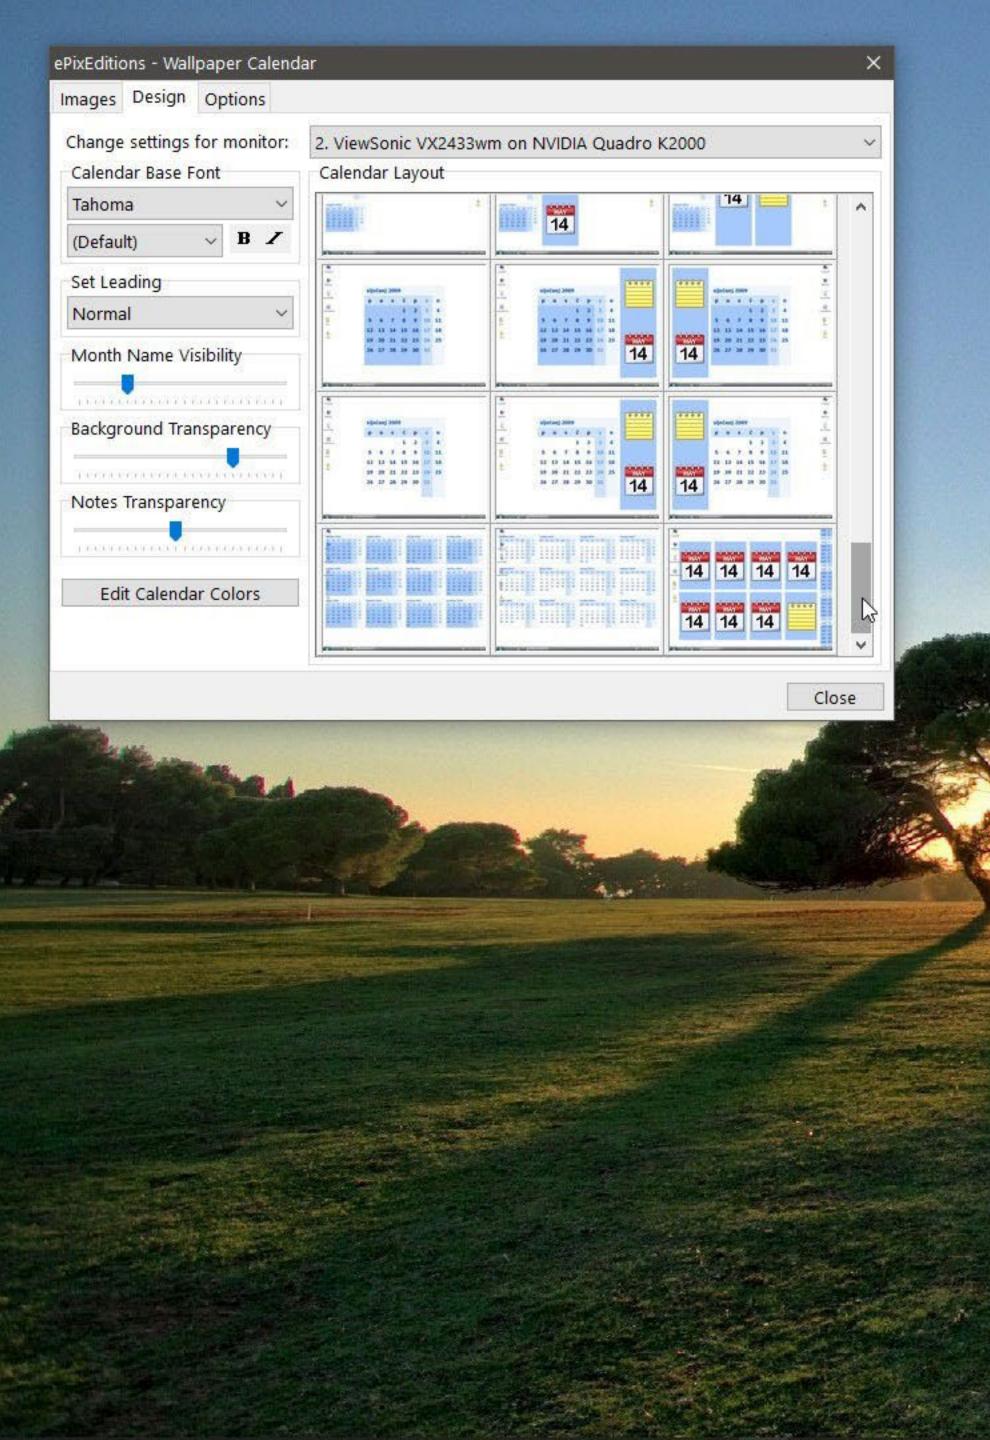

### ePix embeds a calendar into the wallpaper image and automatically marks the current date.