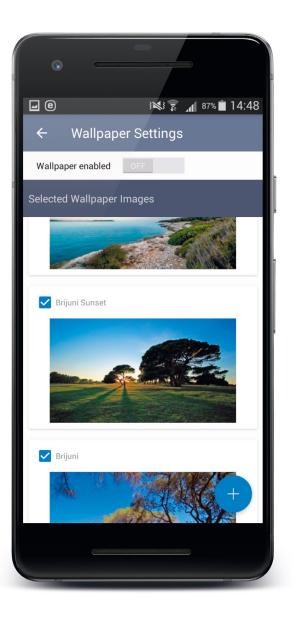

#### August 2021

February 2019

🔊 brijuni

eprovinte the second se

A computer program for desktop PCs\* that displays the selected photo as a background image.

Ae

Ai

Pr

Dw

Ps

bl

\*Some options are available for mobile platforms.

à

Sun Mon 2 Tue 3 Wed 4 Thu Fri Sat Sun 8 Mon 9 10 🍭 Tue Wed 11 Thu 12 Fri 13 14 Sat 15 Sun Mon 16 Tue 17 1819 Thu 20 7 Fri Sat 21 22 Sun Mon 23 Tue 24 Wed 25 Thu 26 27 Fri Sat 28 Sun 29 Mon 30 Tue 31